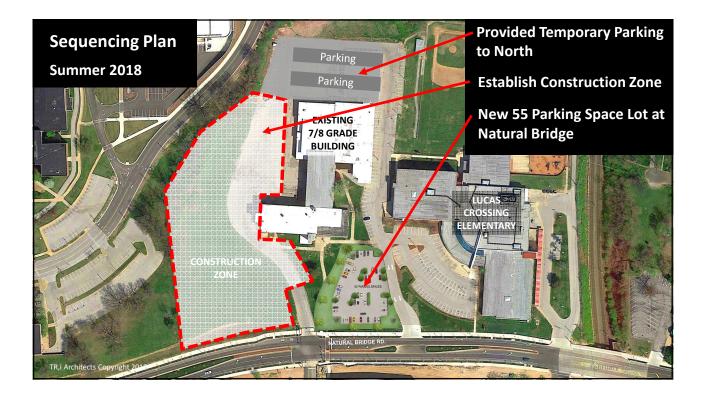

TR,i Architects Copyright 2018

February 12,2018

### Project Scope

### Early Learning Center (ELC)

Normandy Kindergarten Center (NKC)

- New Construction
- Two Schools in One
- Two Story 70,000 S.F.
- School Design Capacity ELC = 240 Students NKC = 356 Students
- Developed with Principal Participation

### • Low Density Atmosphere

- 21<sup>st</sup> Century Learning Environment
- ELC Designed to Meet State of Missouri Licensing Requirements
- Staggered Student Arrival and Dismissal Times
- Separate School Administrations
- Single Secure Entry Vestibule
- Progressive Building Image with Great Visibility from Natural Bridge Road

# Construction Sequence











# Architectural Vision



# Schedule