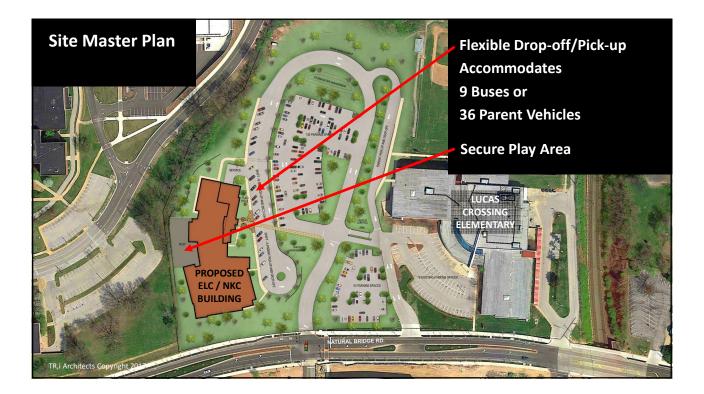

### • Low Density Atmosphere

- 21<sup>st</sup> Century Learning Environment
- ELC Designed to Meet State of Missouri Licensing Requirements
- Staggered Student Arrival and Dismissal Times
- Separate School Administrations
- Single Secure Entry Vestibule
- Progressive Building Image with Great Visibility from Natural Bridge Road