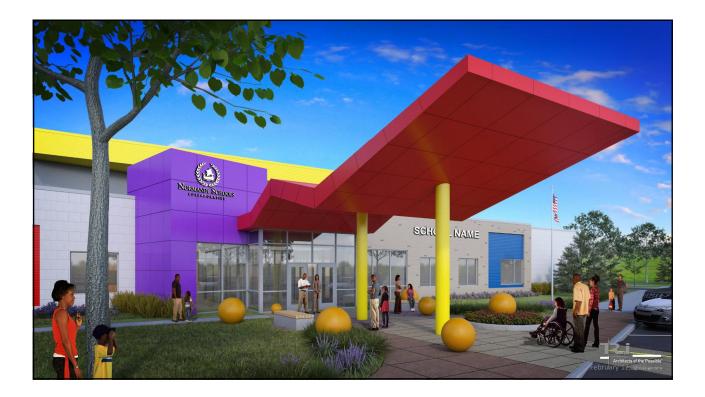

TR,i Architects Copyright 2018

February 12,2018

### Project Scope

### Early Learning Center (ELC)

Normandy Kindergarten Center (NKC)

- New Construction
- Two Schools in One
- Two Story 70,000 S.F.
- School Design Capacity ELC = 240 Students NKC = 356 Students
- Developed with Principal Participation

### • Low Density Atmosphere

- 21<sup>st</sup> Century Learning Environment
- ELC Designed to Meet State of Missouri Licensing Requirements
- Staggered Student Arrival and Dismissal Times
- Separate School Administrations
- Single Secure Entry Vestibule
- Progressive Building Image with Great Visibility from Natural Bridge Road

# Construction Sequence











# Architectural Vision



# Schedule