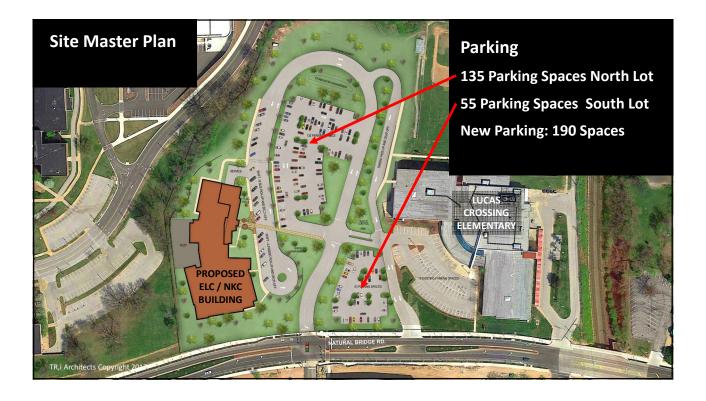

### Early Learning Center (ELC)

Normandy Kindergarten Center (NKC)

- New Construction
- Two Schools in One
- Two Story 70,000 S.F.
- School Design Capacity ELC = 240 Students NKC = 356 Students
- Developed with Principal Participation

### • Low Density Atmosphere

- 21<sup>st</sup> Century Learning Environment
- ELC Designed to Meet State of Missouri Licensing Requirements
- Staggered Student Arrival and Dismissal Times
- Separate School Administrations
- Single Secure Entry Vestibule
- Progressive Building Image with Great Visibility from Natural Bridge Road