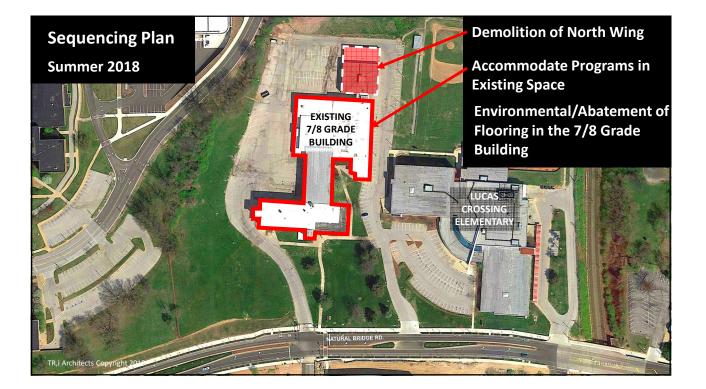

TR,i Architects Copyright 2018

February 12,2018

### Project Scope

### Early Learning Center (ELC)

Normandy Kindergarten Center (NKC)

- New Construction
- Two Schools in One
- Two Story 70,000 S.F.
- School Design Capacity ELC = 240 Students NKC = 356 Students
- Developed with Principal Participation

### • Low Density Atmosphere

- 21<sup>st</sup> Century Learning Environment
- ELC Designed to Meet State of Missouri Licensing Requirements
- Staggered Student Arrival and Dismissal Times
- Separate School Administrations
- Single Secure Entry Vestibule
- Progressive Building Image with Great Visibility from Natural Bridge Road

# Construction Sequence











# Architectural Vision



# Schedule