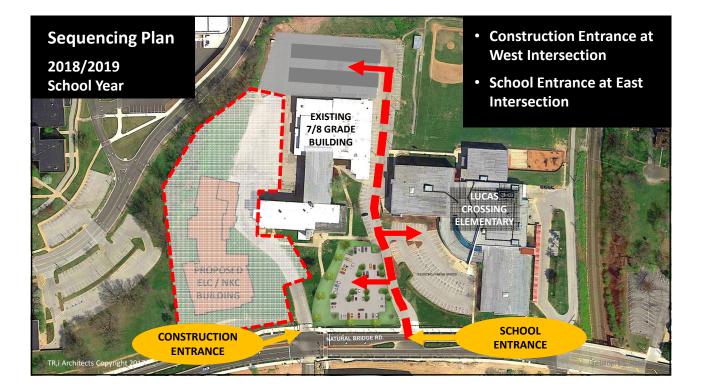

TR,i Architects Copyright 2018

February 12,2018

### Project Scope

### Early Learning Center (ELC)

Normandy Kindergarten Center (NKC)

- New Construction
- Two Schools in One
- Two Story 70,000 S.F.
- School Design Capacity ELC = 240 Students NKC = 356 Students
- Developed with Principal Participation

### • Low Density Atmosphere

- 21<sup>st</sup> Century Learning Environment
- ELC Designed to Meet State of Missouri Licensing Requirements
- Staggered Student Arrival and Dismissal Times
- Separate School Administrations
- Single Secure Entry Vestibule
- Progressive Building Image with Great Visibility from Natural Bridge Road

# Construction Sequence











# Architectural Vision



# Schedule