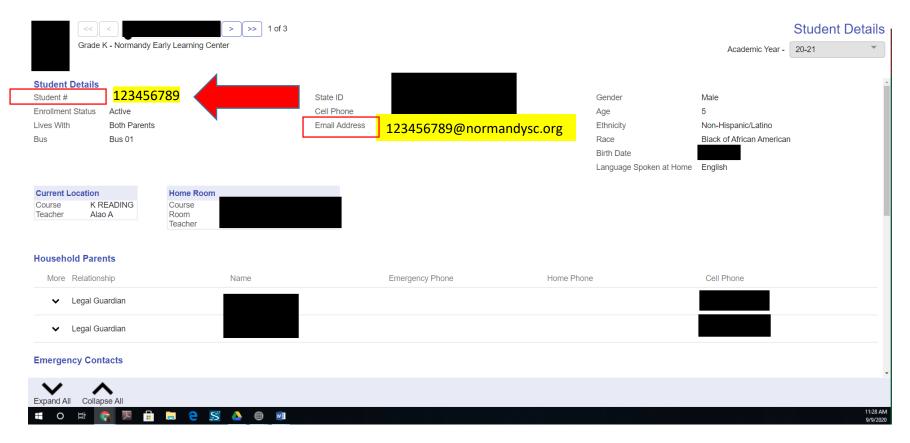

## www.normandysc.org/return2learn

The 9-digit number is the student ID number. The student ID number and '@normandysc.org' is the student email address.

The **student password** to login to the Chromebook is the student's date of birth and followed by their first and last initial. For example, if the student's date of birth is January 15, 2010 and his name is Jayden Carter, the password is: 01152010JC